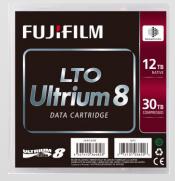

## FUJIFILM

#### Linear Tape Open

The Ideal Large Storage Solution



# PROMOTION PERIOD: OCTOBER 2021

## Every 20 units of LTO 6/7/8 purchased

(non assorted)









### FREE 1 unit of Universal Cleaning Tape



Fujifilm LTO Universal Cleaning Cartridges are equipped with a computer memory chip (just like the data tape). The chip stores various information and it has an embedded code that is recognized by the compatible drive's firmware. Once the cleaning cartridge is used to capacity (15 - 50 uses, drive dependent), the drive will no longer accept the cleaning tape and will eject the tape, prohibiting further use.