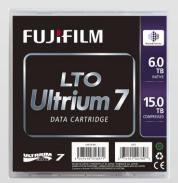

## FUJIFILM

#### Linear Tape Open

The Ideal Large Storage Solution



# PROMOTION PERIOD: OCTOBER 2021

## Every 20 units of LTO 6/7/8 purchased

(non assorted)









### FREE 1 unit of Universal Cleaning Tape



Fujifilm LTO Universal Cleaning Cartridges are equipped with a computer memory chip (just like the data tape). The chip stores various information and it has an embedded code that is recognized by the compatible drive's firmware. Once the cleaning cartridge is used to capacity (15 - 50 uses, drive dependent), the drive will no longer accept the cleaning tape and will eject the tape, prohibiting further use.