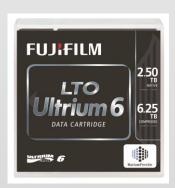

## FUJIFILM

#### Linear Tape Open

The Ideal Large Storage Solution



# PROMOTION PERIOD: OCTOBER 2021

## Every 20 units of LTO 6/7/8 purchased

(non assorted)









### FREE 1 unit of Universal Cleaning Tape



Fujifilm LTO Universal Cleaning Cartridges are equipped with a computer memory chip (just like the data tape). The chip stores various information and it has an embedded code that is recognized by the compatible drive's firmware. Once the cleaning cartridge is used to capacity (15 - 50 uses, drive dependent), the drive will no longer accept the cleaning tape and will eject the tape, prohibiting further use.