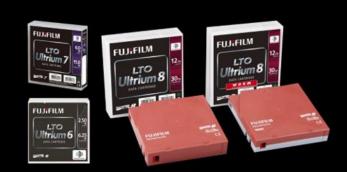

## FUJIFILM

#### Linear Tape Open

The Ideal Large Storage Solution



# PROMOTION PERIOD: OCTOBER 2021

## Every 20 units of LTO 6/7/8 purchased

(non assorted)









### FREE 1 unit of Universal Cleaning Tape



Fujifilm LTO Universal Cleaning Cartridges are equipped with a computer memory chip (just like the data tape). The chip stores various information and it has an embedded code that is recognized by the compatible drive's firmware. Once the cleaning cartridge is used to capacity (15 - 50 uses, drive dependent), the drive will no longer accept the cleaning tape and will eject the tape, prohibiting further use.